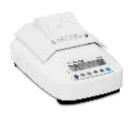

### Remote Display SRD - 01

Remote display for analytical balance provides convenient viewing from a distance