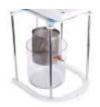

### Specific Gravity Stand LBA-X 13.B

Below balance weighing is ideal for oversized or irregularly shaped objects, as well as hot/cold or magnetic materials that could interfere with the scale's accuracy.