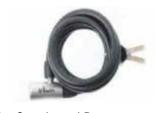

### Battery Backup LBA-X 01

A Battery backup ensures reliable power for an an during a power failure, delivering accurate results.