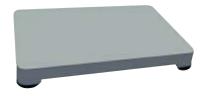

### **Density Kit - CDK01**

A density kit is a specialized accessory used with analytical balances to determine the density of solid and floating samples.