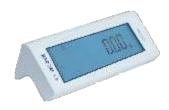

### Remote Display SRD - 01

Remote display for analytical balance provides convenient viewing from a distance