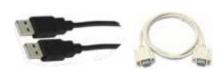

# Interface Cable LBA-X 15

Enables communication and data transfer between the balance and a computer or Data Printer