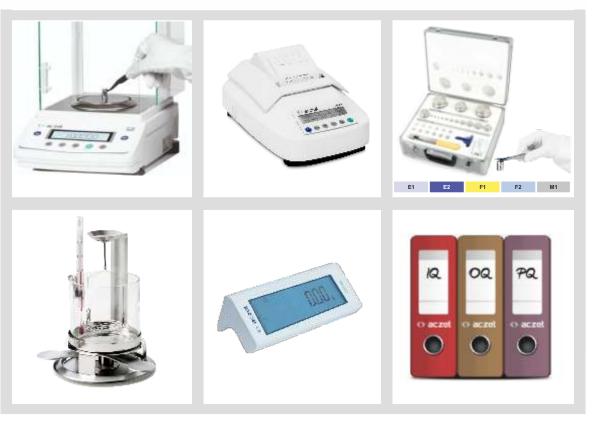

### **Data Printer CPR 02**

- GLP/GMP Header Footer.
- Date & Time Password Protected.
- Selectable Baud rate.
- \* Universal to connect any other brand.