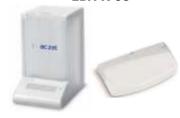

### **Data Printer CPR 02**

- GLP/GMP Header Footer.
- Date & Time Password Protected.
- Selectable Baud rate.
- \* Universal to connect any other brand.