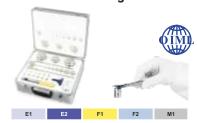

### IQ, OQ, PQ Document LBA-X 20

validation processes used to ensure that an analytical balance is properly installed operates correctly, and performs within specified parameters.