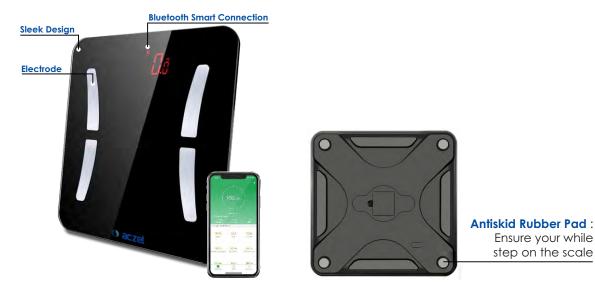

# 1. Blutooth Body Fat Scale With App :

- Using Bluettoth technology, this fat scale seamlessly uploads the measurements to the corresponding App that can be download on iOS or Android Smart phone or tablet.
- Auto shutdown and Smart step-on technology.

## 2. 16 Body Data

Bb9 Bluetooth Body Fat Scale using the latest BIA Technology to enables you to track 16 body data such as Body Weight, Body Water, Muscle Mass, BMI, BMR, Bones Mass, Visceral Fat, and able to accurately report these measurements to APP.