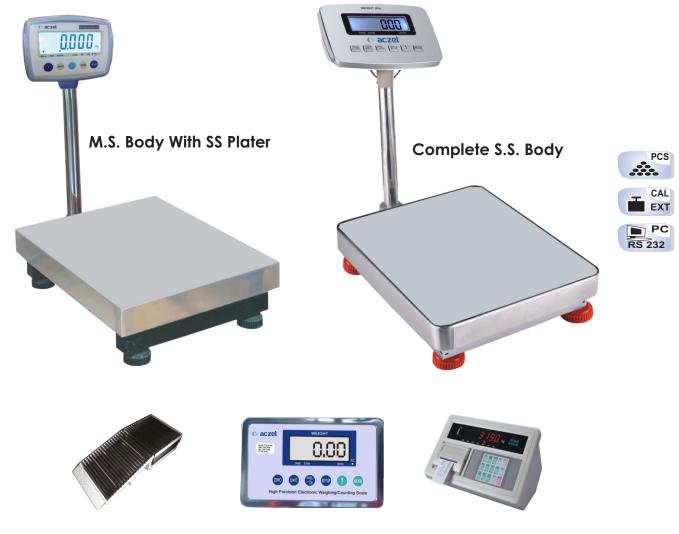

A Type Platform Rollers & Ramps

## Display

• 0.56" Bright RED LED/LCD display.

#### **Power Supply**

• AC 230V +10% 50-30Hz & with built-in rechargeable battery backup.

S.S. Indicator

### Optional

- RS 232C Interface.
- A Type Platform Roller & Ramps available in both (MS & SS)