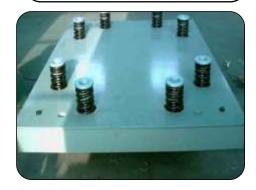

## Steel Scale for Coil Weighing WB-S Series

It is an automatic measuring instrument with the controlling core of micro processing. Having the buffer, it is made of the steel and concrete. It can also be manufactured according to the customer's needed length and dimension. It is convenient maintain the whole scale. It has wide temperature range and strong impact resistance. It is stable and reliable. It is specially designed for metallurgy industry, so it is widely used to weigh the metal material in production, procession, trade and storage. Being the integrated body, it is easy to remove. It is made up to steel platform, spring buffer, high accurate load cell indicator and water proof iunction box. the helical and compressing spring is sued to reduce the force imposed on the scale, so the Load cell is efficiently protected and has a long service life. With the strong impact resistance, high accuracy, direct display and quick reading, it has the quality of peeling, accumulating, printing and protecting the datum when the power is shut off. With it can meet different customer's needs.