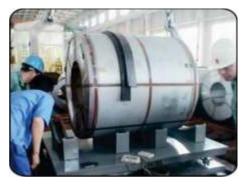

## Steel Scale for Coil Weighing WB-S Series

It is an automatic measuring instrument with the controlling core of micro processing. Having the buffer, it is made of the steel and concrete. It can also be manufactured according to the customer's needed length and dimension. It is convenient maintain the whole scale. It has wide temperature range and strong impact resistance. It is stable and reliable. It is specially designed for metallurgy industry, so it is widely used to weigh the metal material in production, procession, trade and storage. Being the integrated body, it is easy to remove. It is made up to steel platform, spring buffer, high accurate load cell indicator and water proof iunction box. the helical and compressing spring is sued to reduce the force imposed on the scale, so the Load cell is efficiently protected and has a long service life. With the strong impact resistance, high accuracy, direct display and quick reading, it has the quality of peeling, accumulating, printing and protecting the datum when the power is shut off. With it can meet different customer's needs.