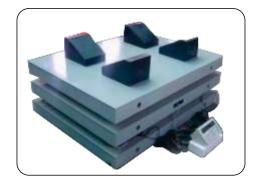

## Steel Scale for Coil Weighing WB-S Series

It is an automatic measuring instrument with the controlling core of micro processing. Having the buffer, it is made of the steel and concrete. It can also be manufactured according to the customer's needed length and dimension. It is convenient maintain the whole scale. It has wide temperature range and strong impact resistance. It is stable and reliable. It is specially designed for metallurgy industry, so it is widely used to weigh the metal material in production, procession, trade and storage. Being the integrated body, it is easy to remove. It is made up to steel platform, spring buffer, high accurate load cell indicator and water proof iunction box. the helical and compressing spring is sued to reduce the force imposed on the scale, so the Load cell is efficiently protected and has a long service life. With the strong impact resistance, high accuracy, direct display and quick reading, it has the quality of peeling, accumulating, printing and protecting the datum when the power is shut off. With it can meet different customer's needs.