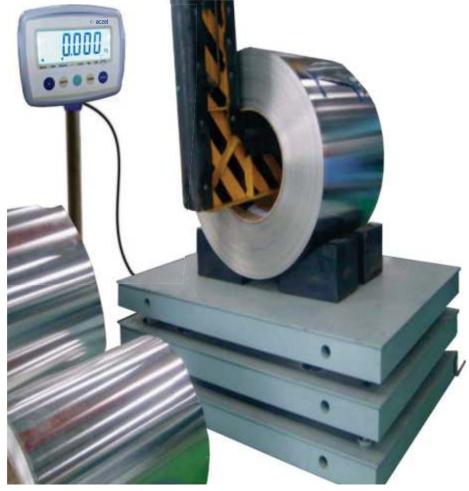

## Steel Scale for Coil Weighing WB-S Series

It is an automatic measuring instrument with the controlling core of micro processing. Having the buffer, it is made of the steel and concrete. It can also be manufactured according to the customer's needed length and dimension. It is convenient maintain the whole scale. It has wide temperature range and strong impact resistance. It is stable and reliable. It is specially designed for metallurgy industry, so it is widely used to weigh the metal material in production, procession, trade and storage. Being the integrated body, it is easy to remove. It is made up to steel platform, spring buffer, high accurate load cell indicator and water proof iunction box. the helical and compressing spring is sued to reduce the force imposed on the scale, so the Load cell is efficiently protected and has a long service life. With the strong impact resistance, high accuracy, direct display and quick reading, it has the quality of peeling, accumulating, printing and protecting the datum when the power is shut off. With it can meet different customer's needs.

| Model         | WB10CW      | WB 20CW     | WB 30CW     |
|---------------|-------------|-------------|-------------|
| Capacity      | 10 Ton      | 20 Ton      | 30 Ton      |
| Readability   | 2 kg        | 5 kg        | 5 kg        |
| Pan Size (mm) | 1.5 x 2.5mm | 1.5 x 2.5mm | 1.5 x 2.5mm |