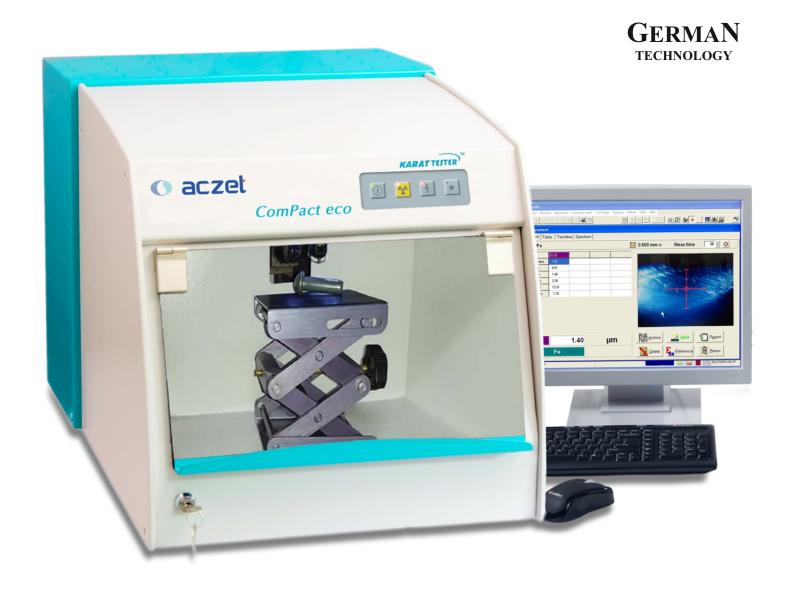

| Model               | Compact Eco                                                                             | Compact Eco Pin (Si-Pin)                               | Compact Eco SDD        |
|---------------------|-----------------------------------------------------------------------------------------|--------------------------------------------------------|------------------------|
| Measuring Direction | Top to Bottom                                                                           |                                                        |                        |
| Applied Application | Coating Thickness Measurement on Metals, Gold & Silver Analysis in jewellery and alloys |                                                        |                        |
| X-ray Tube          | Min-focus, high performance, W-target,                                                  | Long Life, High efficiency tungsten target, air cooled |                        |
|                     | spot 0.2mm-0.8mm                                                                        | Long the, might emiciency forighter ranger, all cooled |                        |
| High Voltage        | 50kV (1.2mA) Software Control Optimized                                                 | 50kV / (1.2mA) programmable                            |                        |
| Detector            | High resolution Gas Filled Prop Counter                                                 | High resolution Silicon Pin Detector                   | Silicon Drift Detector |
| Measurement Time    | 60 sec. to 180 sec.                                                                     |                                                        |                        |
| Collimator          | 0.3mmØ or 0.5mmØ, Optional four positions Collimator changer                            |                                                        |                        |
| Sample Stage        | Manual scissors type z-stage,                                                           |                                                        |                        |
| Power Supply        | 230V AC, 50/60Hz, 120W / 100W                                                           |                                                        |                        |
| Inside Chamber      | 375 x 350 x 255 mm (LxWxH)                                                              |                                                        |                        |
| Dimension           | 630 x 430 x 420 mm (LxWxH)                                                              |                                                        |                        |
| Weight (Approx)     | 45 kg                                                                                   |                                                        |                        |
| Optional            | Auto Z stage, Joy-Stick real operational movement, point & shoot, auto-focus facility   |                                                        |                        |