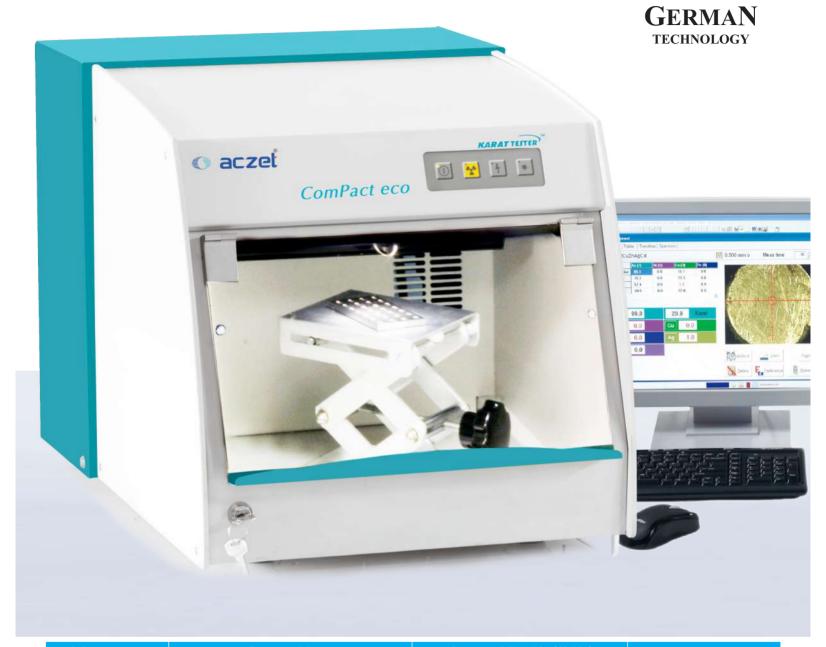

## **Compact ECO**

| Model               | Compact Eco                                                                             | Compact Eco Pin (Si-Pin)                               | Compact Eco SDD        |
|---------------------|-----------------------------------------------------------------------------------------|--------------------------------------------------------|------------------------|
| Measuring Direction | Top to Bottom                                                                           |                                                        |                        |
| Applied Application | Gold & Silver Analysis in jewellery and alloys, Coating Thickness Measurement on Metals |                                                        |                        |
| X-ray Tube          | Min-focus, high performance, W-target,                                                  | Long Life, High efficiency tungsten target, air cooled |                        |
|                     | spot 0.2mm-0.8mm                                                                        |                                                        |                        |
| High Voltage        | 50kV (1.2mA) Software Control Optimized                                                 | 50kV / (1.2mA) programmable                            |                        |
| Detector            | High resolution Gas Filled Prop Counter                                                 | High resolution Silicon Pin Detector                   | Silicon Drift Detector |
| Measurement Time    | 60 sec. to 180 sec.                                                                     |                                                        |                        |
| Collimator          | 0.3mmØ or 0.5mmØ, Optional four positions Collimator changer                            |                                                        |                        |
| Sample Stage        | Manual scissors type z-stage,                                                           |                                                        |                        |
| Power Supply        | 230V AC, 50/60Hz, 120W / 100W                                                           |                                                        |                        |
| Inside Chamber      | 375 x 350 x 255mm (LxWxH)                                                               |                                                        |                        |
| Dimension           | 630 x 430 x 420mm (LxWxH)                                                               |                                                        |                        |
| Weight              | 45 kg                                                                                   |                                                        |                        |
| Optional            | Auto Z stage, Joy-Stick real operational movement, point & shoot, auto-focus facility   |                                                        |                        |