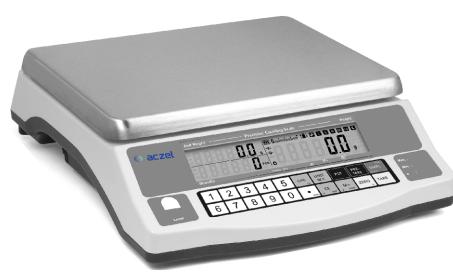

# Counting Scale

CG - N Series

| Model            | CG 3N                     | CG 6N  | CG 10N | CG 15N | CG 30N |
|------------------|---------------------------|--------|--------|--------|--------|
| Maximum Capacity | 3 kg                      | 6 kg   | 10 kg  | 15 kg  | 30 kg  |
| Readability      | 0.1 gm                    | 0.5 gm | 0.5 gm | 1 gm   | 1 gm   |
| Pan Size (mm)    | 275 x 220 mm              |        |        |        |        |
| Response Time    | 2 - 3 Sec.                |        |        |        |        |
| Display          | LCD Display               |        |        |        |        |
| Calibration      | External Calibration      |        |        |        |        |
| Operating Temp.  | 5° to 40°C                |        |        |        |        |
| Power Supply     | AC 230V, +/- 10%, 50-60Hz |        |        |        |        |