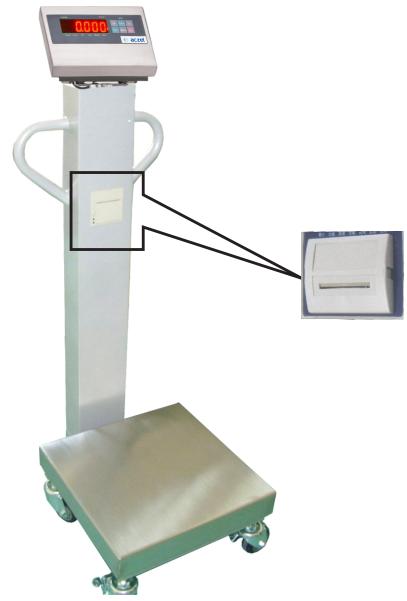

- 1) The structure and platform is a robust and adequate strength to sustain the respective and dynamic loads.
- 2) LED display indicator Ip68 with lockable / with S.S. Protection box and thermal printer facility. The Printer has minimum 100 memories with accumulation of weighments of the particular individual, giving details of each weighment and the total weight of the weighment of that particular individual.
- 3) 100 Over load protection and 200% impact load protection. Total weighing scale is with trolley type with 6Nos. Rubber / fiber coated / bearing / wheels. Back hand rail with handle also provided. The scale has powder coated finish paint.
- 4) Pan: SS Platter (304 Grade) with 2mm Thickness.
- 5) Power supply: 100 to 250 volts switch mode power supply circuit board of weig