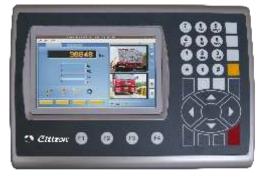

**Unmaned Indicator** 

## Optional:

- Unmaned weighing Indicator available.
- The testing system for overloading can be combined when the axle weigher equips with the light acutains, ensing oops, tyre discriminator, surveillance camera system and central control system.