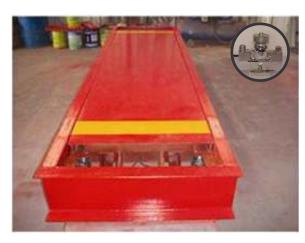

## WIM Vehicle Axle Weighbridge Scale

## WIM Series

| Model                 | WIM-30                 | WIM-50      |
|-----------------------|------------------------|-------------|
| Size (WxL)            | 3.0 x 0.8m             | 3.2m x 2.2m |
| Capacity Per Axle (T) | 30 Ton                 | 50 Ton      |
| Total Weighing Cap.   | 100 Ton                | 120 Ton     |
| Static Precision      | Class III              |             |
| Dynamic Precision     | Higher than 1/200      |             |
| Safe Overload         | 150% F.S.              |             |
| Weighing Speed        | ≤ 5km/h                |             |
| Power                 | AC and DC power supply |             |