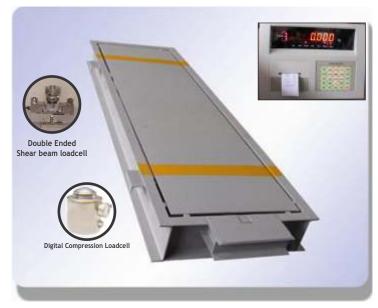

## Features:

- Applicable for accasions that have no high precision requirement, such as overload detection, logistics loading, construction sik, mining area, good yard etc.
- Occupying small space.
- Static and dynamic dual-use.
- With a special designed over for easy installation and maintenance.
- Load Cell: Protection IP 67.

**Unmaned Indicator** 

## Optional:

- Unmaned weighing Indicator available.
- The testing system for overloading can be combined when the axle weigher equips with the light acutains, ensing oops, tyre discriminator, surveillance camera system and central control system.