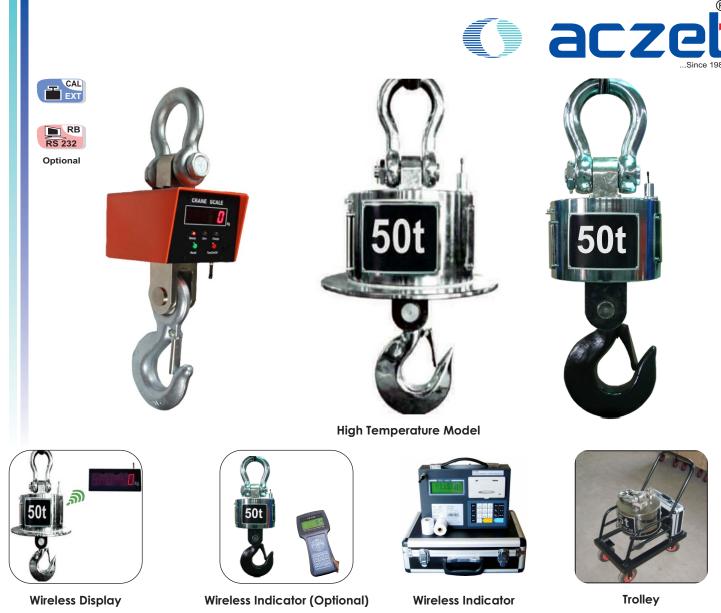

# Wireless Crane Scale

### HA-TR Series

| Capacity                                       | 5 Ton and over                                                                               |  |  |
|------------------------------------------------|----------------------------------------------------------------------------------------------|--|--|
| Safe<br>Distance<br>from<br>Melting<br>Objects | . 1000° C 1.5 Meters<br>. 1200° C 1.8 Meters<br>. 1400° C 2.0 Meters<br>. 1600° C 2.5 Meters |  |  |
| Features                                       | Use in high heat<br>application                                                              |  |  |

## Power Built-in Rechargeable battery (100hrs) approx) DC 6V/10A, AC Adaptor output 6V/1A. Frequency: 450MHz. A) Wireless Indicator with built-in Printing indicator or JX 280 Wireless Hand Held Indicator. B) Trolley Stand for crane. C) Anti Heat Shield on request for High Temperature. D) RS 232 Interface (Optional) E) Wireless Display